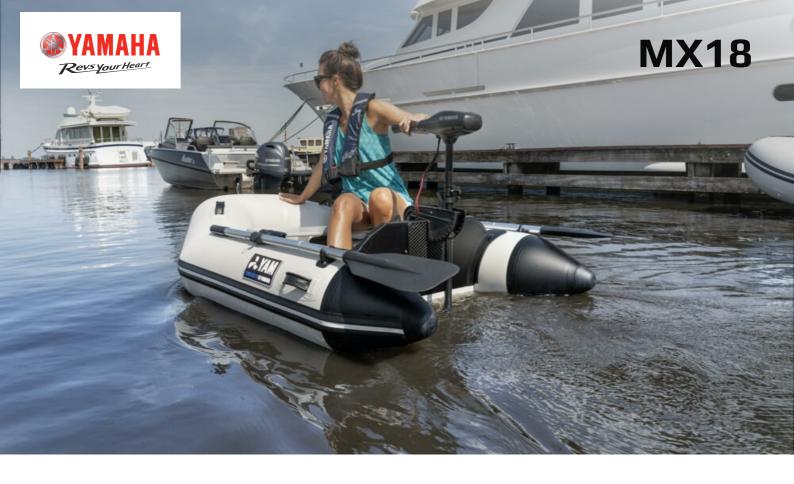

### All the power you need – without ever disturbing the fish

Yamaha Electric Drives are the most environmentfriendly way to power your small boat when you're out relaxing on the water.

With these neat units, relaxation is key. There is almost no noise and certainly no exhaust fumes, so you never have to worry about anything disturbing you – or about disturbing anything else, because for keen fishermen and lovers of nature that's the added bonus: a Yamaha Electric Drive won't scare wildlife away. So you can make the most of your day in the great outdoors.

Powered by a compact 12-Volt battery, your Yamaha Electric Drive is ultra-portable. Which also makes it perfect for a small tender or dinghy.

- Lever Lock Bracket
- Telescoping Tiller
- Digital Maximiser™
- Push-to-Test Battery Meter
- Power Propeller
- Indestructible Composite Shaft
- Cool, Quiet Power

# **MX18**