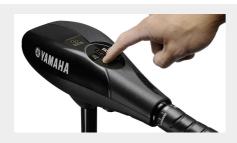

#### **Push-to-Test Battery Meter**

Press a button on the trolling motor head to get an instant status of battery life you have left.