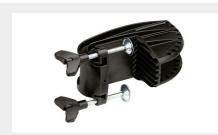

#### Lever Lock Bracket

This solid 10-position bracket features a quick-release lever lock and reinforced composite material that resists flexing, warping and UV damage.