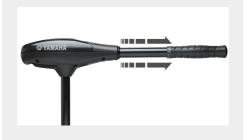

#### **Telescoping Tiller**

Get easy, comfortable, intuitive operation of your motor with the 15 cm telescoping tiller.

#### **Push-to-Test Battery Meter**

Press a button on the trolling motor head to get an instant status of battery life you have left.