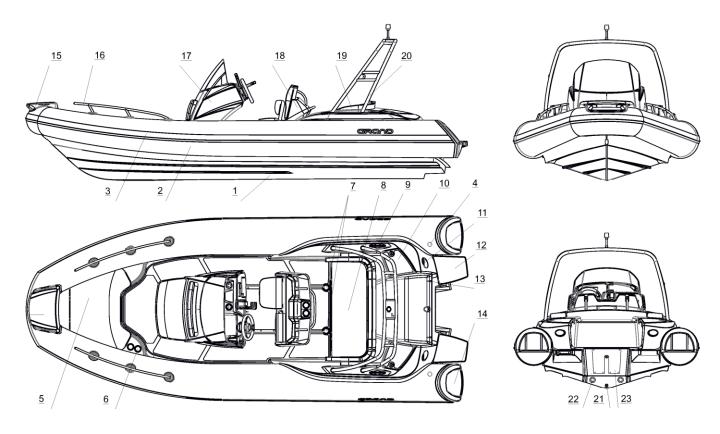

Heavy duty contrasting color stitching along the edge of the cushions adds a further touch of elegance.

Let's look in more detail at some of the components and the design features of the new model.

Standard equipment includes an attractive bow step plate with antiskid surface (similar to the G500 and G650 models).

The bow step plate incorporates the navigation lights, a pull up stainless steel cleat and anchor roller making it easy to manage the anchor rope and facilitates mooring alongside a pontoon.

The spacious bow seat accommodates 1-2 people and below it is a locker with plenty of room for the anchor, mooring line and other essential items.

#### The Central Area

Special attention has been paid to the ergonomically designed (CL-22) steering console especially with respect to seating, instrument panel and effective wind protection. It has a modern, elegant and futuristic shape that we believe owners will particularly appreciate.

### To the Rear

In common with all GRAND boats the G580LF has sufficient capacity for storage and accessories to satisfy even the most demanding users.

Below the comfortable rear sofa style seat is the rear storage compartment. It has plenty of space to accommodate all those "essential items" that seem to find their way onto our boats! The cover is fitted with gas springs for easy access.

### To the Rear

The two integrated swimming platforms are both stylish and functional, the portside platform houses the telescoping boarding ladder.

Our unique GRP step ends have large and practical steps in order to facilitate boarding from the stern or after swimming. They also generate a degree of lift and help provide a better ride.

Mooring lines will always be in their place - in the special, port and starboard stern lockers provided.