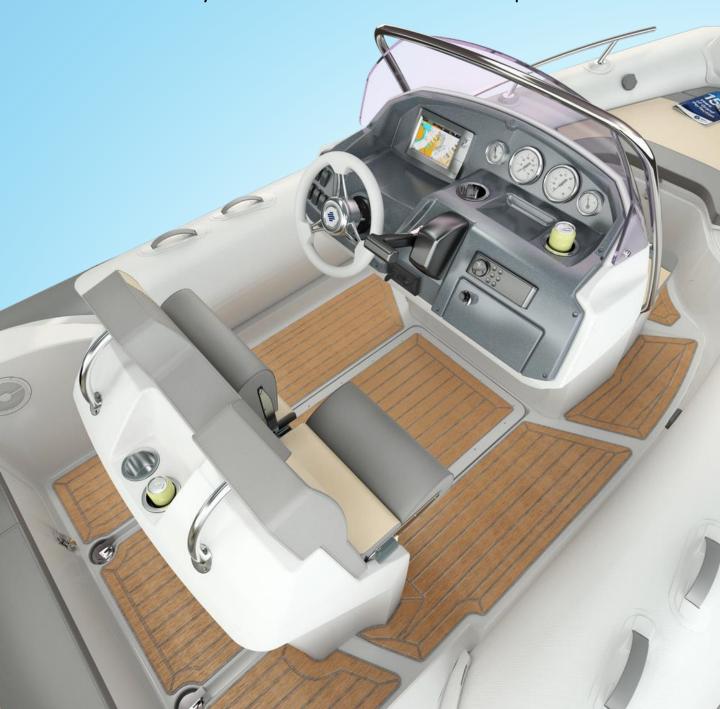

### The Central Area

The dashboard has plenty of space for a variety of instruments including speedometer, tachometer, fuel level and temperature indicator as well as a chart plotter of up to 8 inches. There is also room for a VHF radio and marine entertainment system. Smartphones and other small items can be securely kept in the lockable glove box to the right of the dashboard.

To the left of the steering wheel are five marine switches with fuses for navigation lights, bilge pump etc.

#### The Central Area

The console has two options for steering, mechanical as standard, or hydraulic as an option. The console set up is completed with the inclusion of a comfortable and modern steering wheel together with a conveniently positioned pair of cup holders.