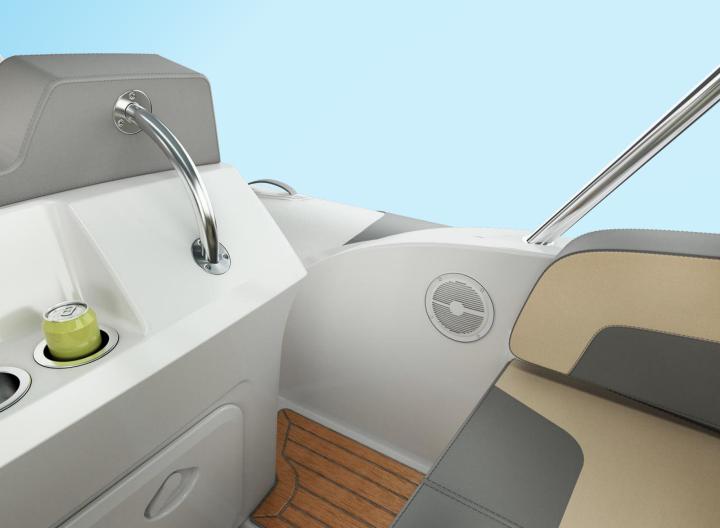

You will see that the steering console is tilted slightly backwards, emphasizing the boats spectacular silhouette and providing ample legroom for the pilot and passenger. To the front of the console is a double seat with built in locker below.

Though impressive in size the steering console sits well within the boat's overall plan. The windscreen glass profile has been designed to afford excellent wind protection for both pilot and passenger and the finishing touch is provided by the stylish stainless steel handrail which is a particularly useful feature when moving around the boat when underway.

Both pilot and passenger seats are adjustable, by means of a flipup system, to accommodate both seating and standing positions. To the rear of the pilot and passenger seats are two cup holders and to the sides a pair of handrails which will assist passengers when under way. Below the handrails is another spacious locker.