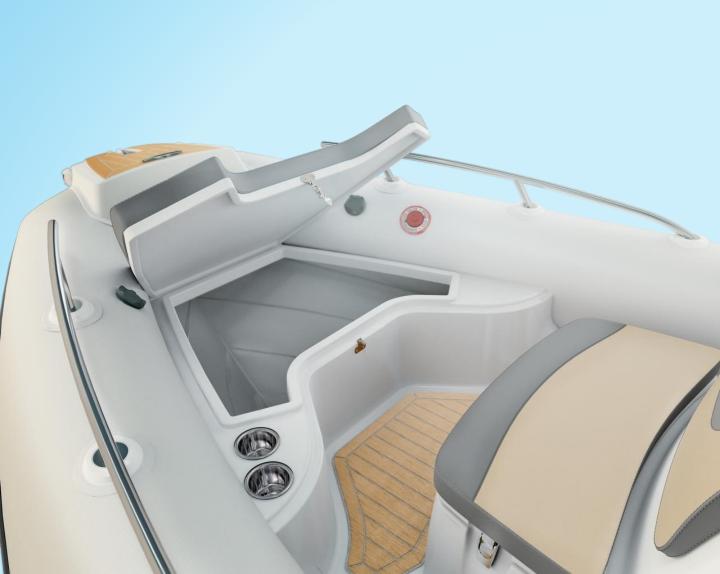

Both pilot and passenger seats are adjustable, by means of a flipup system, to accommodate both seating and standing positions. To the rear of the pilot and passenger seats are two cup holders and to the sides a pair of handrails which will assist passengers when under way. Below the handrails is another spacious locker.

### To the Rear

In common with all GRAND boats the G580LF has sufficient capacity for storage and accessories to satisfy even the most demanding users.

Below the comfortable rear sofa style seat is the rear storage compartment. It has plenty of space to accommodate all those "essential items" that seem to find their way onto our boats! The cover is fitted with gas springs for easy access.