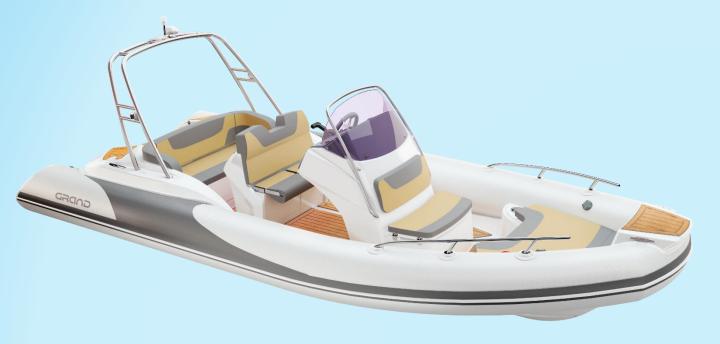

Whilst retaining the overall styling concept of the series the G580LF has its own distinctive features:

- Updated hull and tube geometry based on a synthesis of modern design and ergonomics
- Dynamic shape contouring with sweeping lines
- Plenty of storage capacity
   Optimal weight distribution with steering console and double pilot/passenger seats located centrally within the cockpit.

This new model has a contemporary appearance and follows the distinctive corporate identity we are developing throughout the GOLDEN LINE range. In common with all models in the series, the G580LF is equipped with a comprehensive list of standard equipment plus a wide range of options and accessories. These, together with new upholstery combinations will give the boat excellent customer appeal and help create a unique identity.

#### The Central Area

Special attention has been paid to the ergonomically designed (CL-22) steering console especially with respect to seating, instrument panel and effective wind protection. It has a modern, elegant and futuristic shape that we believe owners will particularly appreciate.

You will see that the steering console is tilted slightly backwards, emphasizing the boats spectacular silhouette and providing ample legroom for the pilot and passenger. To the front of the console is a double seat with built in locker below.

Though impressive in size the steering console sits well within the boat's overall plan. The windscreen glass profile has been designed to afford excellent wind protection for both pilot and passenger and the finishing touch is provided by the stylish stainless steel handrail which is a particularly useful feature when moving around the boat when underway.