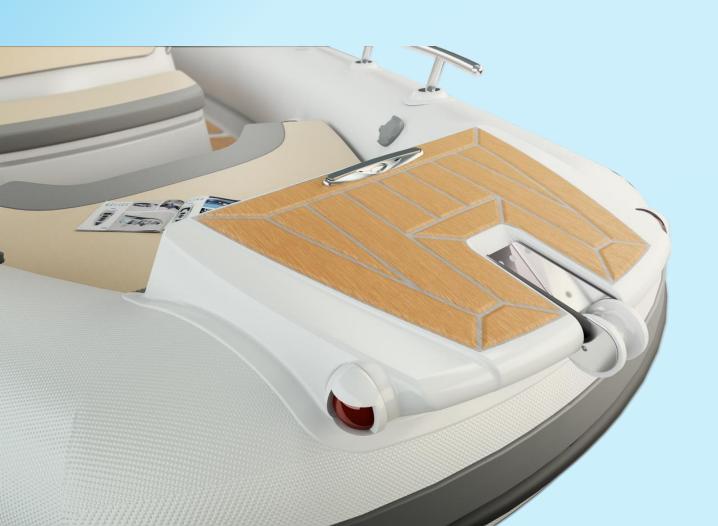

Heavy duty contrasting color stitching along the edge of the cushions adds a further touch of elegance.

Let's look in more detail at some of the components and the design features of the new model.

Standard equipment includes an attractive bow step plate with antiskid surface (similar to the G500 and G650 models).

The bow step plate incorporates the navigation lights, a pull up stainless steel cleat and anchor roller making it easy to manage the anchor rope and facilitates mooring alongside a pontoon.

The spacious bow seat accommodates 1-2 people and below it is a locker with plenty of room for the anchor, mooring line and other essential items.