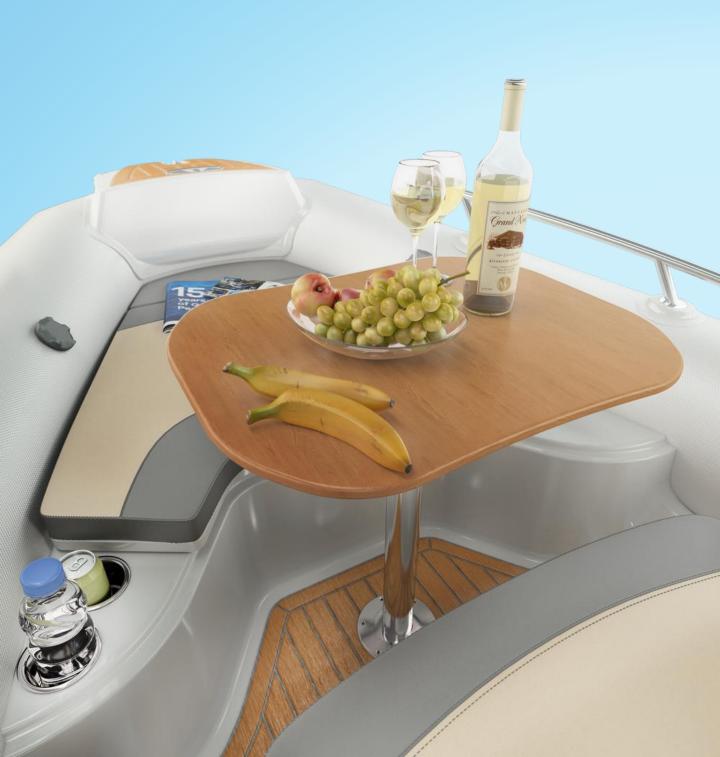

The optional sundeck and table kit comprises a three cushion set and a removable table with pedestal. The sundeck cushions create an impressive and comfortable area for two people to sunbath or simply relax whilst the table and pedestal can be easily installed if a picnic is preferred.

The table top (which also forms part of the sundeck) will accommodate two-three people. The table pedestal is simply fitted into a recess in the deck.

Two cup holders are molded into the left side bow seat so passengers can relax in comfort and enjoy a drink during those lovely summer days!