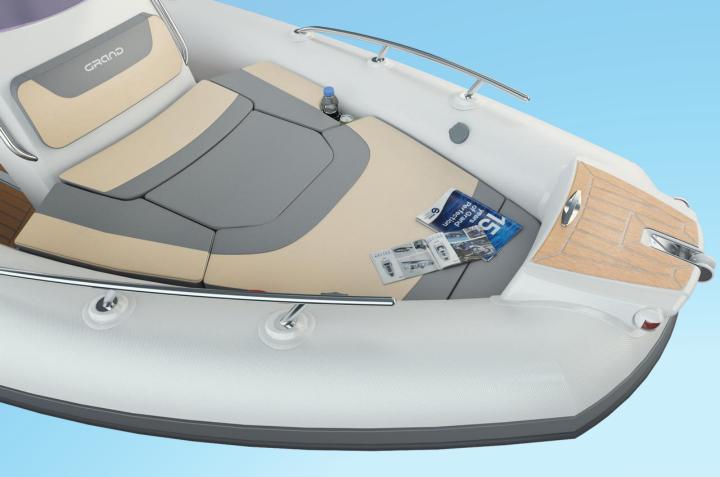

The optional sundeck and table kit comprises a three cushion set and a removable table with pedestal. The sundeck cushions create an impressive and comfortable area for two people to sunbath or simply relax whilst the table and pedestal can be easily installed if a picnic is preferred.

The table top (which also forms part of the sundeck) will accommodate two-three people. The table pedestal is simply fitted into a recess in the deck.

Two cup holders are molded into the left side bow seat so passengers can relax in comfort and enjoy a drink during those lovely summer days!