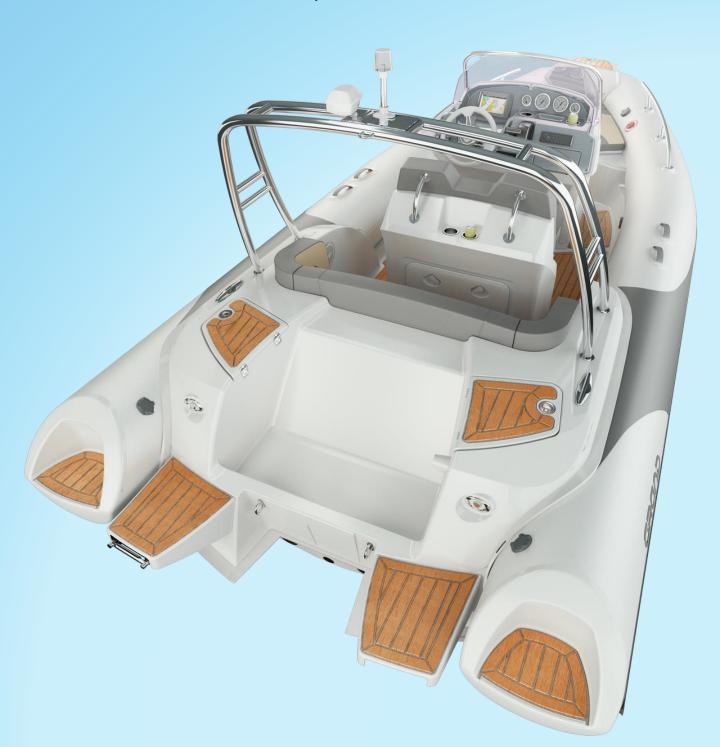

#### The Central Area

Special attention has been paid to the ergonomically designed (CL-22) steering console especially with respect to seating, instrument panel and effective wind protection. It has a modern, elegant and futuristic shape that we believe owners will particularly appreciate.

You will see that the steering console is tilted slightly backwards, emphasizing the boats spectacular silhouette and providing ample legroom for the pilot and passenger. To the front of the console is a double seat with built in locker below.

### To the Rear

In common with all GRAND boats the G580LF has sufficient capacity for storage and accessories to satisfy even the most demanding users.

Below the comfortable rear sofa style seat is the rear storage compartment. It has plenty of space to accommodate all those "essential items" that seem to find their way onto our boats! The cover is fitted with gas springs for easy access.

### To the Rear

The two integrated swimming platforms are both stylish and functional, the portside platform houses the telescoping boarding ladder.

Our unique GRP step ends have large and practical steps in order to facilitate boarding from the stern or after swimming. They also generate a degree of lift and help provide a better ride.