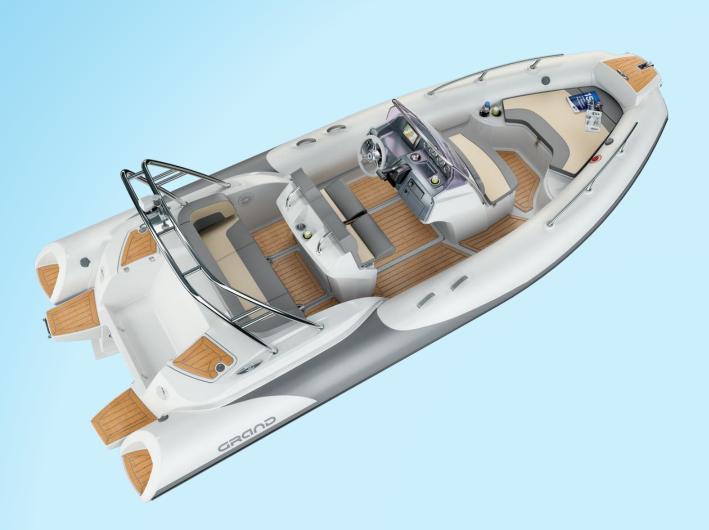

### The Central Area

The dashboard has plenty of space for a variety of instruments including speedometer, tachometer, fuel level and temperature indicator as well as a chart plotter of up to 8 inches. There is also room for a VHF radio and marine entertainment system. Smartphones and other small items can be securely kept in the lockable glove box to the right of the dashboard.

To the left of the steering wheel are five marine switches with fuses for navigation lights, bilge pump etc.

#### The Central Area

The console has two options for steering, mechanical as standard, or hydraulic as an option. The console set up is completed with the inclusion of a comfortable and modern steering wheel together with a conveniently positioned pair of cup holders.

Both pilot and passenger seats are adjustable, by means of a flipup system, to accommodate both seating and standing positions. To the rear of the pilot and passenger seats are two cup holders and to the sides a pair of handrails which will assist passengers when under way. Below the handrails is another spacious locker.

### To the Rear

In common with all GRAND boats the G580LF has sufficient capacity for storage and accessories to satisfy even the most demanding users.

Below the comfortable rear sofa style seat is the rear storage compartment. It has plenty of space to accommodate all those "essential items" that seem to find their way onto our boats! The cover is fitted with gas springs for easy access.