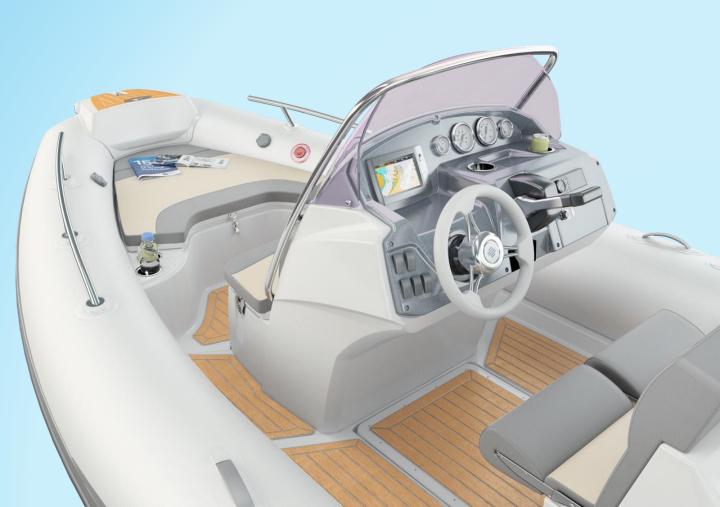

#### The Central Area

Special attention has been paid to the ergonomically designed (CL-22) steering console especially with respect to seating, instrument panel and effective wind protection. It has a modern, elegant and futuristic shape that we believe owners will particularly appreciate.

You will see that the steering console is tilted slightly backwards, emphasizing the boats spectacular silhouette and providing ample legroom for the pilot and passenger. To the front of the console is a double seat with built in locker below.

Though impressive in size the steering console sits well within the boat's overall plan. The windscreen glass profile has been designed to afford excellent wind protection for both pilot and passenger and the finishing touch is provided by the stylish stainless steel handrail which is a particularly useful feature when moving around the boat when underway.

### The Central Area

The dashboard has plenty of space for a variety of instruments including speedometer, tachometer, fuel level and temperature indicator as well as a chart plotter of up to 8 inches. There is also room for a VHF radio and marine entertainment system. Smartphones and other small items can be securely kept in the lockable glove box to the right of the dashboard.

To the left of the steering wheel are five marine switches with fuses for navigation lights, bilge pump etc.

#### The Central Area

The console has two options for steering, mechanical as standard, or hydraulic as an option. The console set up is completed with the inclusion of a comfortable and modern steering wheel together with a conveniently positioned pair of cup holders.

Both pilot and passenger seats are adjustable, by means of a flipup system, to accommodate both seating and standing positions. To the rear of the pilot and passenger seats are two cup holders and to the sides a pair of handrails which will assist passengers when under way. Below the handrails is another spacious locker.