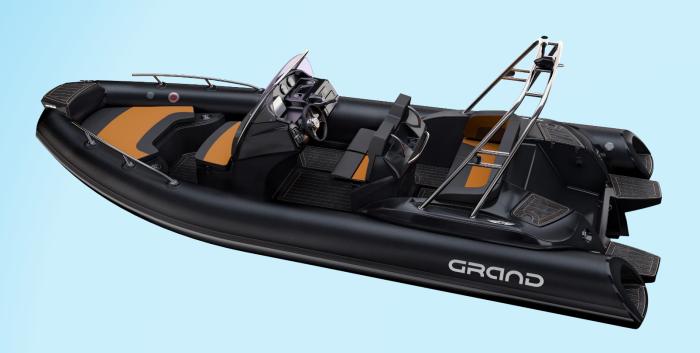

Our traditional standard colors are gray tubes, white GRP and gray upholstery. As with other models in the series, a range of colors is available for the GRP and tubes. Upholstery can also be selected from a wide range and ordered in different color combinations, including two-color. This provides for a diverse range of color combinations and the opportunity to give your boat a highly personalized appearance.