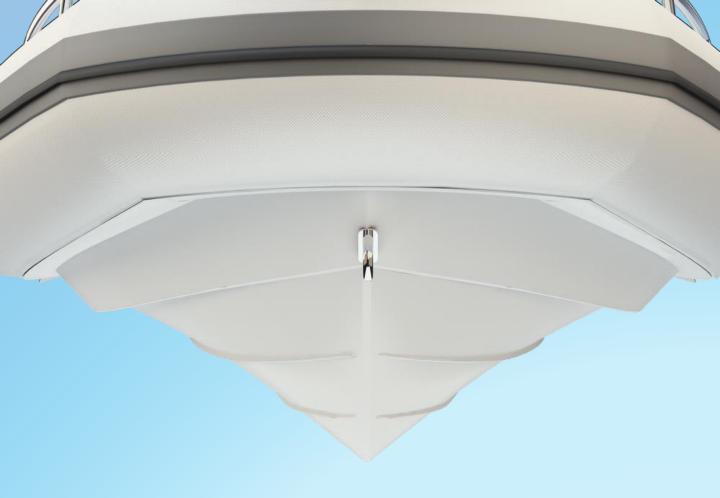

#### **INTRODUCTION**

Computer simulation predicts excellent results in terms of seaworthiness, load capacity and other key parameters including the range of outboards proposed. This has been achieved by combining our proven High Step Hull design with a high deadrise, spectacular contours and attention to detail throughout.

### To the Rear

The two integrated swimming platforms are both stylish and functional, the portside platform houses the telescoping boarding ladder.

Our unique GRP step ends have large and practical steps in order to facilitate boarding from the stern or after swimming. They also generate a degree of lift and help provide a better ride.