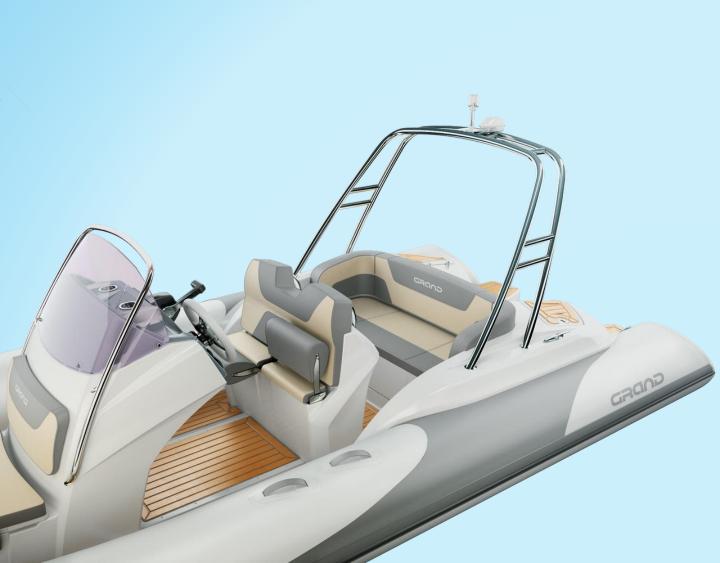

#### The Central Area

Special attention has been paid to the ergonomically designed (CL-22) steering console especially with respect to seating, instrument panel and effective wind protection. It has a modern, elegant and futuristic shape that we believe owners will particularly appreciate.

You will see that the steering console is tilted slightly backwards, emphasizing the boats spectacular silhouette and providing ample legroom for the pilot and passenger. To the front of the console is a double seat with built in locker below.

Though impressive in size the steering console sits well within the boat's overall plan. The windscreen glass profile has been designed to afford excellent wind protection for both pilot and passenger and the finishing touch is provided by the stylish stainless steel handrail which is a particularly useful feature when moving around the boat when underway.