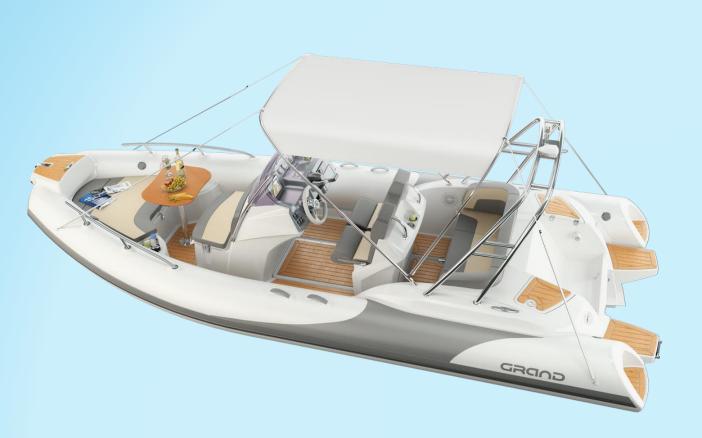

The optional sundeck and table kit comprises a three cushion set and a removable table with pedestal. The sundeck cushions create an impressive and comfortable area for two people to sunbath or simply relax whilst the table and pedestal can be easily installed if a picnic is preferred.

The table top (which also forms part of the sundeck) will accommodate two-three people. The table pedestal is simply fitted into a recess in the deck.

Two cup holders are molded into the left side bow seat so passengers can relax in comfort and enjoy a drink during those lovely summer days!

Using a high factor sun block when on the water is always advisable but to further reduce the risk of sunburn why not include a Bimini top in your boat's specification? Our tough and reliable mounting system allows the Bimini top to be quickly assembled and removed. Not only is the Bimini top a useful accessory but it will also complement the boats appearance.