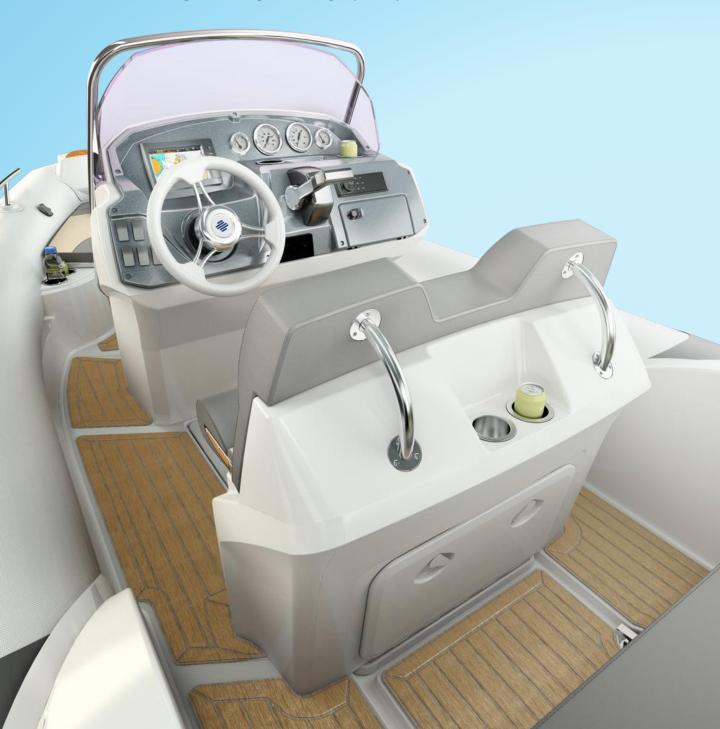

#### The Central Area

Special attention has been paid to the ergonomically designed (CL-22) steering console especially with respect to seating, instrument panel and effective wind protection. It has a modern, elegant and futuristic shape that we believe owners will particularly appreciate.

You will see that the steering console is tilted slightly backwards, emphasizing the boats spectacular silhouette and providing ample legroom for the pilot and passenger. To the front of the console is a double seat with built in locker below.

#### The Central Area

The console has two options for steering, mechanical as standard, or hydraulic as an option. The console set up is completed with the inclusion of a comfortable and modern steering wheel together with a conveniently positioned pair of cup holders.

Both pilot and passenger seats are adjustable, by means of a flipup system, to accommodate both seating and standing positions. To the rear of the pilot and passenger seats are two cup holders and to the sides a pair of handrails which will assist passengers when under way. Below the handrails is another spacious locker.