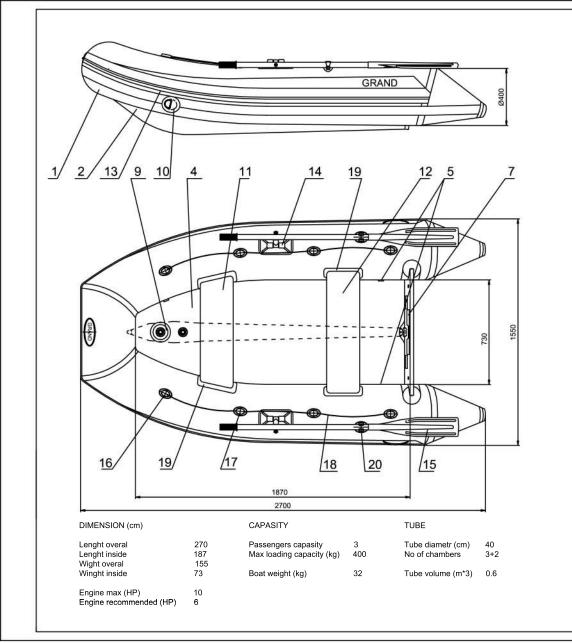

| Born | Item No | Description                           |                            | 40       | Note |  |
|------|---------|---------------------------------------|----------------------------|----------|------|--|
| 1    |         | Inflatable tu                         | 1                          |          |      |  |
| 2    |         | V-shape bottom for C270               |                            | 1        |      |  |
| 3    |         | Integral ma                           | rine grade ply transom for | C270 1   | 1    |  |
| 4    | 4581    | Airdeck for                           | C270                       | 1        |      |  |
| 5    | 4139    | Inflation-def                         | lation valve BRAVO-2005    | 3        |      |  |
| 6    | 4422    | Motor plate extremal N3               |                            | 1        |      |  |
| 7    | 4410    | Motor plate intermal 230x86           |                            | 1.       |      |  |
| 8    | 4448    | Pull up drain valve                   |                            | 1        |      |  |
| 9    | 4591    | Inflatable keel for C270              |                            | 1        |      |  |
| 10   | 4259    | Towing eye, PVC                       |                            | 3        |      |  |
| 11   | 4505    | Wooden seat N3 grey                   |                            | 1        |      |  |
| 12   | 4506    | Wooden seat N4 grey                   |                            | 1        |      |  |
| 13   | 4263    | Rubbing strake, 80mm                  |                            | 1        |      |  |
| 14   | 4262    | Oarlockt                              |                            | 2        |      |  |
| 15   | 4102    | Oar 160 cm ith rivert                 |                            | 2        |      |  |
| 16   | 4257    | Lifeline holder (end)                 |                            | 4        |      |  |
| 17   | 4258    | Lifeline holder (middle)              |                            | 4        |      |  |
| 18   | 4266    | Lifeline, D 10mm                      |                            | 2        |      |  |
| 19   | 4254    | Wooden seat holder N1                 |                            | 4        |      |  |
| 20   | 4256    | Oar holder                            |                            | 2        |      |  |
| 21   | 4250    | 4250 PVC handle grey / grey insertion |                            | 1        |      |  |
| 1    |         | CREAR SHEET                           | DO NOT SCALE DRAWNO        | REVISION |      |  |

| EMENS<br>BLRF AC<br>DCLF MA<br>LINEAR<br>ANGLE | CPCLARE WAS LINE<br>FREIDS<br>M2-6<br>R<br>AM | EE PMSH      |                                         |            | ECOES | DO NOT SCALE DRAWNO                     | REMINER |  |
|------------------------------------------------|-----------------------------------------------|--------------|-----------------------------------------|------------|-------|-----------------------------------------|---------|--|
|                                                | NAME                                          | SIGNATURE    | DATE                                    |            | 8 8   |                                         |         |  |
| P/MI                                           | Kruglyak                                      | gatternsie s | 111111111111111111111111111111111111111 |            |       | 0.2000000000000000000000000000000000000 |         |  |
| Checo                                          | Drobyazko                                     | 79           |                                         |            | 21    | Corvette C                              | 270A    |  |
| MITTER.                                        | Grebennikov                                   |              |                                         |            |       |                                         |         |  |
| ard .                                          |                                               | 8            |                                         | S          | 10    |                                         |         |  |
| na.                                            |                                               | 8            |                                         | MATERIAL   | 227   | 1241                                    | -       |  |
|                                                |                                               |              |                                         | December 2 | - 1   |                                         | 100     |  |
|                                                |                                               |              |                                         | 1          |       | , I. <del>C.</del> . T. (II)            |         |  |