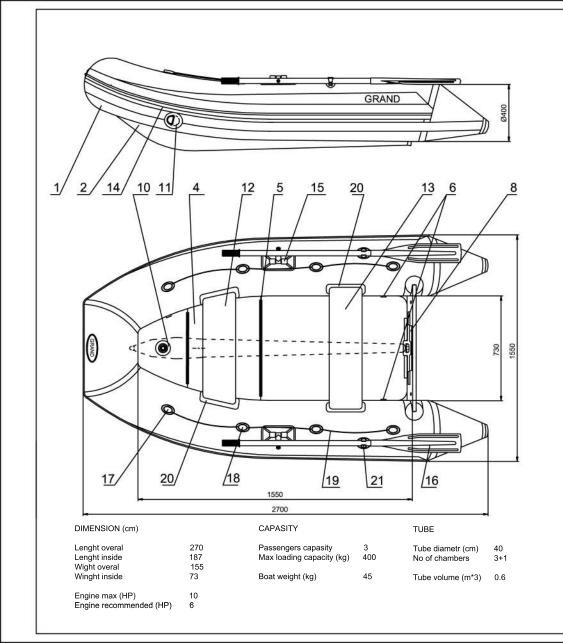

| mail | Item No | Description                                |   | Note |
|------|---------|--------------------------------------------|---|------|
| 1    |         | Inflatable tube for C270                   |   |      |
| 2    |         | V-shape bottom for C270                    |   |      |
| 3    |         | Integral marine grade ply transom for C270 |   |      |
| 4    | 4561    | Floorboards set for C270                   | 1 |      |
| 5    | 4571    | Aluminum beams set for C270                | 1 |      |
| 6    | 4139    | Inflation-deflation valve BRAVO-2005       |   |      |
| 7    | 4422    | Motor plate extremal N3                    |   |      |
| В    | 4410    | Motor plate intermal 230x86                |   |      |
| 9    | 4448    | Pull up drain valve                        |   |      |
| 10   | 4591    | Inflatable keel for C270                   |   |      |
| 11   | 4259    | Towing eye, PVC                            |   |      |
| 12   | 4505    | Wooden seat №3 grey                        |   |      |
| 13   | 4506    | Wooden seat N4 grey                        |   |      |
| 14   | 4263    | Rubbing strake, 80mm                       |   |      |
| 15   | 4262    | Oarlockt                                   |   |      |
| 16   | 4102    | Oar 160 cm ith rivert                      |   |      |
| 17   | 4257    | Lifeline holder (end)                      |   |      |
| 18   | 4258    | Lifeline holder (middle)                   |   |      |
| 19   | 4266    | Lifeline, D 10mm                           |   |      |
| 20   | 4254    | Wooden seat holder N1                      |   |      |
| 21   | 4256    | Oar holder                                 |   |      |
| 22   | 4250    | PVC handle grey / grey insertion           |   |      |